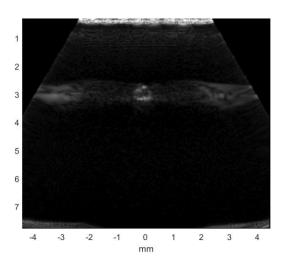

Induced motor neurons from human fibroblasts. Red = CHaT, Green = TUBB3, Blue = DAPI

Mouse Sciatic Nerve *Ex-vivo*: Three-month old wild type nerve imaged suspended in PBS on a hollowed agar platform. Top: Raw image, Bottom: whole nerve outline in red, fascicles outlined in yellow. Imaged using Verasonic 64LE beamformer, with Verasonics 35-16vX transducer. Castoro Lab 2022