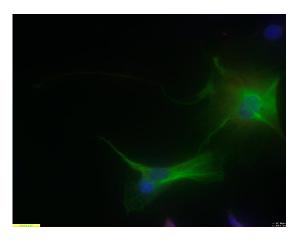

Induced motor neurons from human fibroblasts. Red = CHaT, Green = TUBB3, Blue = DAPI

Mouse Sciatic Nerve *Ex-vivo*: Three-month old wild type nerve imaged suspended in PBS on a hollowed agar platform. Top: Raw image, Bottom: whole nerve outline in red, fascicles outlined in yellow. Imaged using Verasonic 64LE beamformer, with Verasonics 35-16vX transducer. Castoro Lab 2022