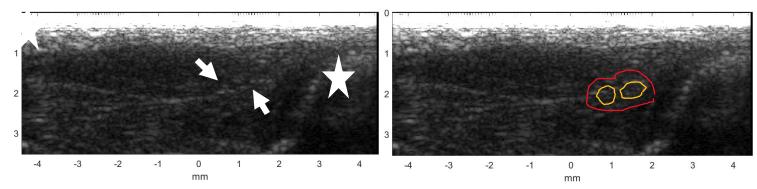

Mouse Sciatic Nerve *In-vivo*: Three-month old wild type nerve imaged in the left proximal leg. Top: Raw image, arrowheads point towards fascicles, star = femur Bottom: whole nerve outline in red, fascicles outlined in yellow. Imaged using Verasonic 64LE beamformer, with Verasonics 35-16vX transducer. Castoro Lab 2022