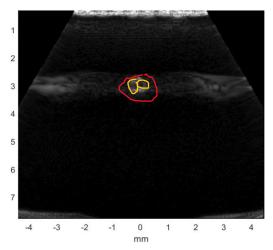

Induced motor neurons from human fibroblasts. Red = CHaT, Green = TUBB3, Blue = DAPI

Mouse Sciatic Nerve *Ex-vivo*: Three-month old wild type nerve imaged suspended in PBS on a hollowed agar platform. Top: Raw image, Bottom: whole nerve outline in red, fascicles outlined in yellow. Imaged using Verasonic 64LE beamformer, with Verasonics 35-16vX transducer. Castoro Lab 2022